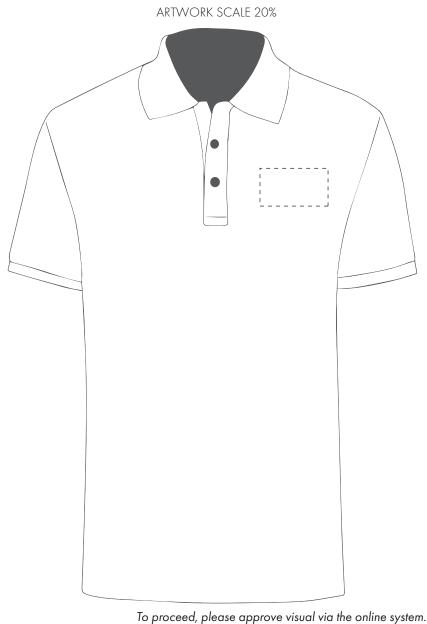

### ARTWORK SCALE 100% Max print area: 90mm x 50mm

Product and Artwork Proof

JUST COOL POLO LEFT BREAST DIGITAL

### PRODUCT INFO: DUE TO THE NATURE OF THE PRODUCT THE PRINT POSITION MAY VARY BY 2 - 3 MM

#### **PANTONE REFERENCE(S)**

윩 Full colour printing

The dashed line is to demonstrate print area and will not appear on your printed item