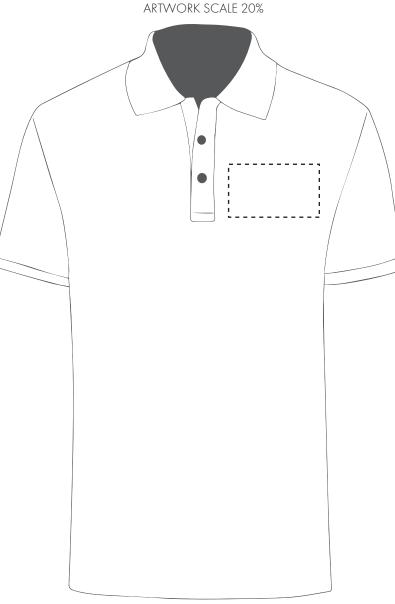

### ARTWORK SCALE 100% Max print area: 90mm x 50mm

Product and Artwork Proof

JUST COOL POLO LEFT BREAST DIGITAL

#### **PANTONE REFERENCE(S)**

윩 Full colour printing

The dashed line is to demonstrate print area and will not appear on your printed item

Product Image for visualisation - colours may vary