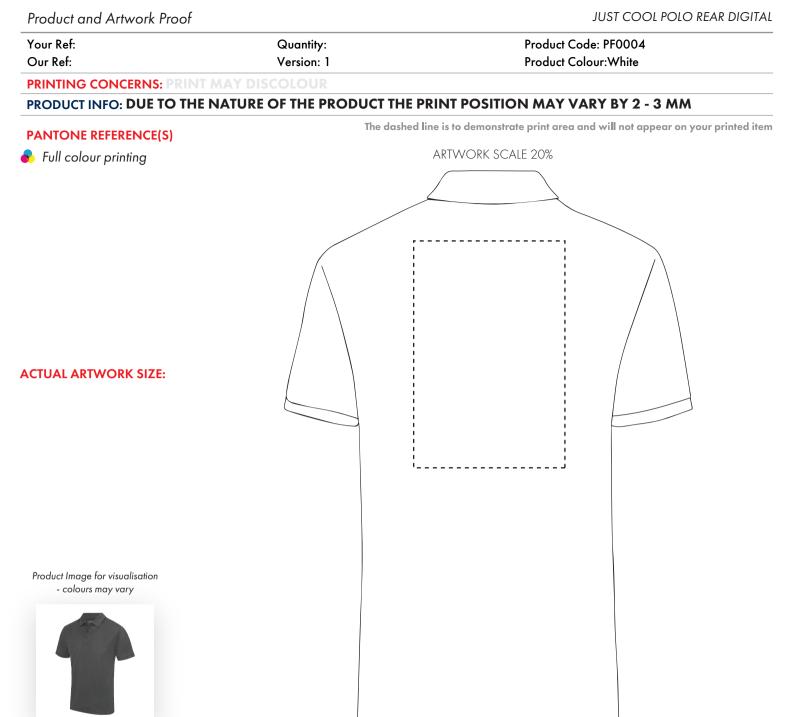

Sun

Yellow

Turquoise

Sapphire

Blue

Sky Blue

| !                                     | <br> | <br> |
|---------------------------------------|------|------|
|                                       |      | 1    |
|                                       |      | 1    |
| i                                     |      |      |
|                                       |      |      |
| i                                     |      |      |
|                                       |      | -    |
| i                                     |      | i    |
| 1                                     |      |      |
| i                                     |      | i    |
| 1                                     |      |      |
| i                                     |      | i    |
|                                       |      |      |
| !                                     |      | i i  |
|                                       |      | 1    |
| 1                                     |      | i    |
|                                       |      | 1    |
| i i                                   |      | i    |
|                                       |      |      |
| 1                                     |      | i i  |
|                                       |      |      |
| 1                                     |      | i i  |
|                                       |      |      |
| 1                                     |      | i i  |
|                                       |      |      |
| 1                                     |      | i i  |
| 1                                     |      |      |
| 1                                     |      | i i  |
| 1                                     |      |      |
| 1                                     |      | i i  |
| 1                                     |      |      |
| !                                     |      | i    |
| 1                                     |      |      |
| 1                                     |      | i.   |
|                                       |      |      |
| 1                                     |      | 1    |
|                                       |      |      |
|                                       |      | 1    |
| i                                     |      |      |
| 1                                     |      | 1    |
| i                                     |      |      |
| 1                                     |      | 1    |
| i                                     |      | 1    |
| 1                                     |      |      |
| -<br>-                                |      | 1    |
| 1                                     |      |      |
| · · · · · · · · · · · · · · · · · · · | <br> | <br> |
|                                       |      |      |

Sun

Yellow

Turquoise

Sapphire

Blue

Sky Blue

ARTWORK SCALE 100% Max print area 200mm x 300mm

ļ