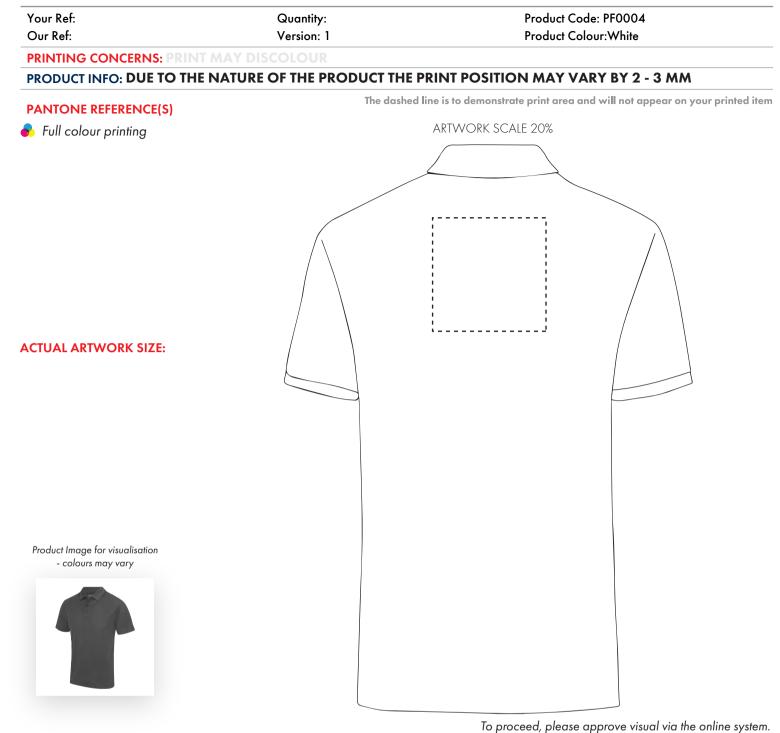

### ARTWORK SCALE 100% Max print area 120mm x 70mm

JUST COOL POLO REAR DIGITAL

### PRODUCT INFO: DUE TO THE NATURE OF THE PRODUCT THE PRINT POSITION MAY VARY BY 2 - 3 MM

#### **PANTONE REFERENCE(S)**

윩 Full colour printing

The dashed line is to demonstrate print area and will not appear on your printed item

Product Image for visualisation - colours may vary