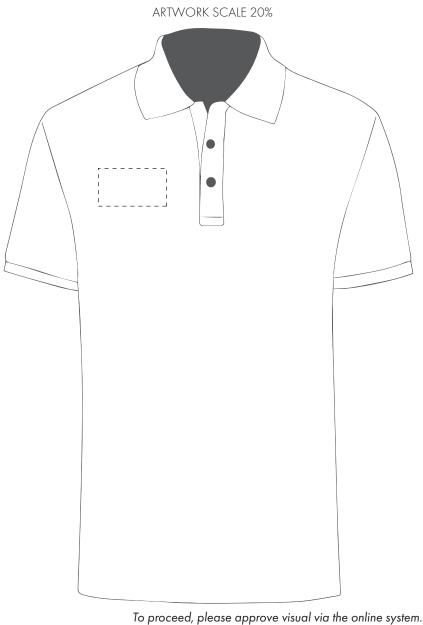

Product and Artwork Proof

JUST COOL POLO RIGHT BREAST DIGITAL

| Your Ref:          | Quantity:          | Product Code: PF0004 |
|--------------------|--------------------|----------------------|
| Our Ref:           | Version: 1         | Product Colour:White |
| PRINTING CONCERNS: | RINT MAY DISCOLOUR |                      |

### PRODUCT INFO: DUE TO THE NATURE OF THE PRODUCT THE PRINT POSITION MAY VARY BY 2 - 3 MM

#### **PANTONE REFERENCE(S)**

윩 Full colour printing

The dashed line is to demonstrate print area and will not appear on your printed item

Product Image for visualisation - colours may vary