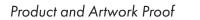

Product and Artwork Proof

JUST COOL POLO RIGHT BREAST DIGITAL

| Your Ref:          | Quantity:          | Product Code: PF0004 |
|--------------------|--------------------|----------------------|
| Our Ref:           | Version: 1         | Product Colour:White |
| PRINTING CONCERNS: | RINT MAY DISCOLOUR |                      |

### PRODUCT INFO: DUE TO THE NATURE OF THE PRODUCT THE PRINT POSITION MAY VARY BY 2 - 3 MM

#### **PANTONE REFERENCE(S)**

윩 Full colour printing

The dashed line is to demonstrate print area and will not appear on your printed item

Product Image for visualisation - colours may vary